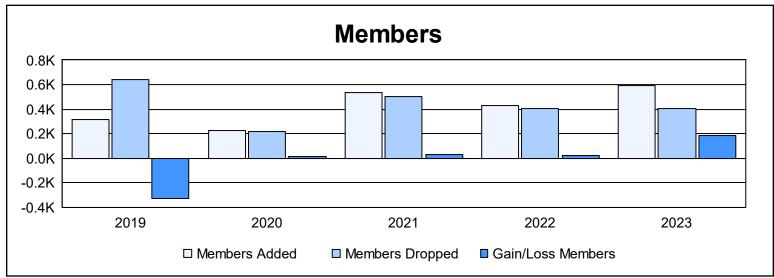

District 306 A1 As of June 2023 Cumulative

| Year      | New<br>Clubs | Dropped<br>Clubs | Gain/<br>Loss<br>Clubs | New<br>Members | Charter<br>Members | Reinstate<br>Members | Transfer<br>Members | Total<br>Member<br>Added | Total<br>Members<br>Dropped | Gain/<br>Loss<br>Members |
|-----------|--------------|------------------|------------------------|----------------|--------------------|----------------------|---------------------|--------------------------|-----------------------------|--------------------------|
| 2018-2019 | 6            | 9                | -3                     | 92             | 155                | 51                   | 18                  | 316                      | 641                         | -325                     |
| 2019-2020 | 4            | 3                | 1                      | 121            | 91                 | 6                    | 9                   | 227                      | 214                         | 13                       |
| 2020-2021 | 9            | 8                | 1                      | 199            | 252                | 78                   | 6                   | 535                      | 504                         | 31                       |
| 2021-2022 | 4            | 4                | 0                      | 215            | 134                | 69                   | 9                   | 427                      | 402                         | 25                       |
| 2022-2023 | 7            | 8                | -1                     | 346            | 191                | 47                   | 6                   | 590                      | 408                         | 182                      |
| Average   | 6            | 6                | 0                      | 195            | 165                | 50                   | 10                  | 419                      | 434                         | -15                      |