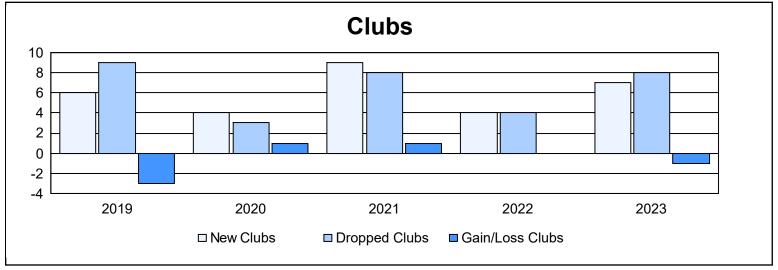

District 306 A1 As of June 2023 Cumulative

| Year      | New<br>Clubs | Dropped<br>Clubs | Gain/<br>Loss<br>Clubs | New<br>Members | Charter<br>Members | Reinstate<br>Members | Transfer<br>Members | Total<br>Member<br>Added | Total<br>Members<br>Dropped | Gain/<br>Loss<br>Members |
|-----------|--------------|------------------|------------------------|----------------|--------------------|----------------------|---------------------|--------------------------|-----------------------------|--------------------------|
| 2018-2019 | 6            | 9                | -3                     | 92             | 155                | 51                   | 18                  | 316                      | 641                         | -325                     |
| 2019-2020 | 4            | 3                | 1                      | 121            | 91                 | 6                    | 9                   | 227                      | 214                         | 13                       |
| 2020-2021 | 9            | 8                | 1                      | 199            | 252                | 78                   | 6                   | 535                      | 504                         | 31                       |
| 2021-2022 | 4            | 4                | 0                      | 215            | 134                | 69                   | 9                   | 427                      | 402                         | 25                       |
| 2022-2023 | 7            | 8                | -1                     | 346            | 191                | 47                   | 6                   | 590                      | 408                         | 182                      |
| Average   | 6            | 6                | 0                      | 195            | 165                | 50                   | 10                  | 419                      | 434                         | -15                      |